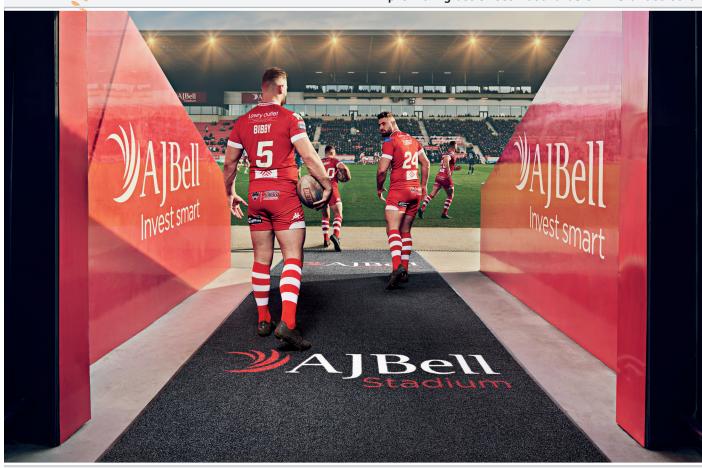

# vmr logo outdoor

A premium grass effect mat available in vibrant colours

642

Unique to Kleen-Tex, this is the first outdoor grass effect mat that is available in a huge range of vibrant colours to personalize your promotional messages. These heavy-duty mats are weather resistant, and are unaffected by coarse dirt, providing a stunning entrance to your premises whatever the weather.

# WHY CHOOSE LOGO OUTDOOR?

- » Specifically developed for outdoor use
- » Durable nylon grass effect surface
- » Special colours going by Pantone, HKS or RAL possible for a surcharge
- » Special shapes possible
- » Kleeted non-slip backing
- » UV Light-resistant
- » PVC-free
- » Suitable for underfloor heating
- » 2 years quarantee
- » Made in Europe

## **APPLICATIONS:**

- » Outdoor placement
- » Entrances
- » Sales booths
- » Sport events

A S S S PVC W

Nylon grass effect surface Nitrile rubber backing